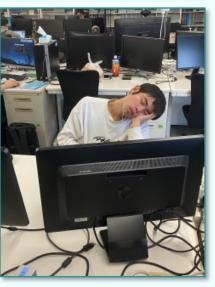

## Best sleeping position goes to...

\*\*\* It is claimed that resting at work could boost your productivity so take it at your convenience.

Christmas eve

1<sup>st</sup> shrine visit of the year @ Ishikawa Shrine