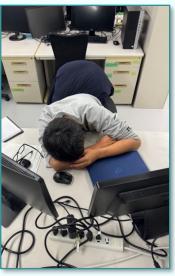

## Best sleeping position goes to...

\*\*\* It is claimed that resting at work could boost your productivity so take it at your convenience.

Christmas eve

1<sup>st</sup> shrine visit of the year @ Ishikawa Shrine

Shabu-shabu & Sukiyaki while watching KOUHAKU

Party did come with some casualties