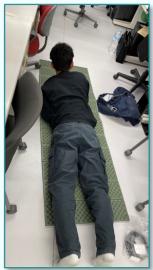

## Best sleeping position goes to...

\*\*\* It is claimed that resting at work could boost your productivity so take it at your convenience.

Christmas eve

1<sup>st</sup> shrine visit of the year @ Ishikawa Shrine

Shabu-shabu & Sukiyaki while watching KOUHAKU

Party did come with some casualties