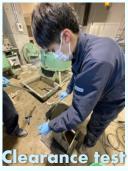

# Student experiment for B<sub>2</sub> and B<sub>3</sub>

Fresh & hardened concrete