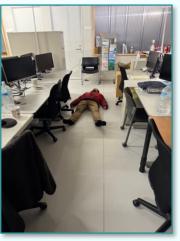

## Best sleeping position goes to...

\*\*\* It is claimed that resting at work could boost your productivity so take it at your convenience.

Christmas eve

1<sup>st</sup> shrine visit of the year @ Ishikawa Shrine

Shabu-shabu & Sukiyaki while watching KOUHAKU

Party did come with some casualties