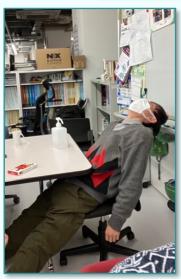

## Best sleeping position goes to...

\*\*\* It is claimed that resting at work could boost your productivity so take it at your convenience.

Christmas eve

1<sup>st</sup> shrine visit of the year @ Ishikawa Shrine

Shabu-shabu & Sukiyaki while watching KOUHAKU

Party did come with some casualties