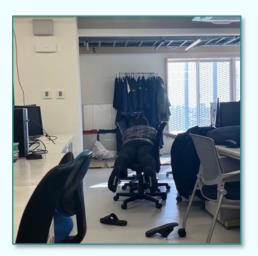

## Best sleeping position goes to...

\*\*\* It is claimed that resting at work could boost your productivity so take it at your convenience.

Christmas eve

1<sup>st</sup> shrine visit of the year @ Ishikawa Shrine