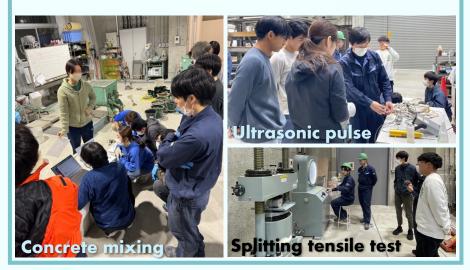

# Student experiment for B<sub>2</sub> and B<sub>3</sub>

Fresh & hardened concrete