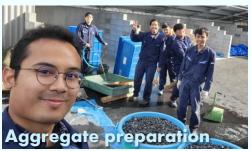

# Student experiment for B<sub>2</sub> and B<sub>3</sub>

Fresh & hardened concrete