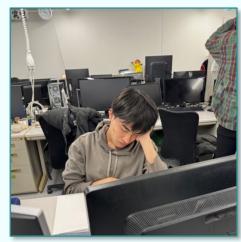

## Best sleeping position goes to...

\*\*\* It is claimed that resting at work could boost your productivity so take it at your convenience.

Christmas eve

1<sup>st</sup> shrine visit of the year @ Ishikawa Shrine

Shabu-shabu & Sukiyaki while watching KOUHAKU

Party did come with some casualties