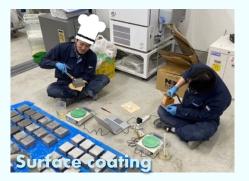

# Student experiment for B<sub>2</sub> and B<sub>3</sub>

Fresh & hardened concrete