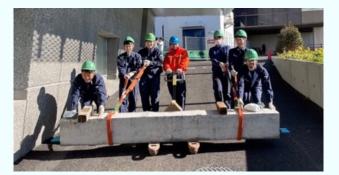

## Lab experiment

Lab activity restarted after relocation

# Student experiment for B<sub>2</sub> and B<sub>3</sub>

Fresh & hardened concrete