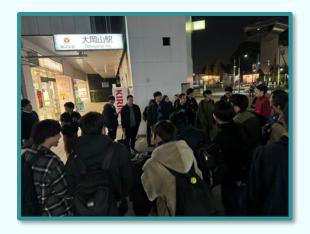

## 1<sup>st</sup> year-end party since the outbreak

## Best sleeping position goes to...

\*\*\* It is claimed that resting at work could boost your productivity so take it at your convenience.

Christmas eve

1<sup>st</sup> shrine visit of the year @ Ishikawa Shrine