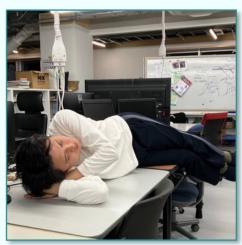

## Best sleeping position goes to...

\*\*\* It is claimed that resting at work could boost your productivity so take it at your convenience.

Christmas eve

1<sup>st</sup> shrine visit of the year @ Ishikawa Shrine