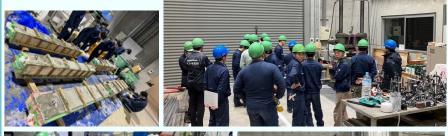

# Student experiment for B<sub>2</sub> and B<sub>3</sub>

Fresh & hardened concrete