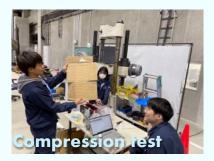

# Student experiment for B<sub>2</sub> and B<sub>3</sub>

Fresh & hardened concrete